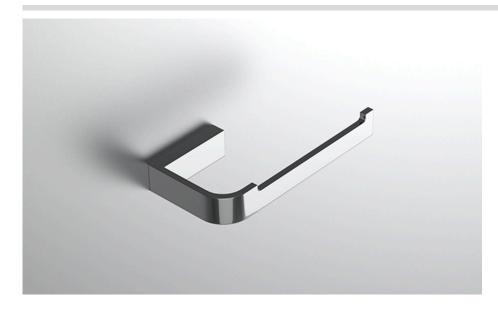

## **COLLECTION PENINSULAR**

TISSUE HOLDER

| Model                |                                                             | Product                     | Finishes Available                                            |
|----------------------|-------------------------------------------------------------|-----------------------------|---------------------------------------------------------------|
| PSL-TPHR<br>PSL-TPHL | Tissue Holder (Facing Right)<br>Tissue Holder (Facing Left) |                             | Multiple finishes available. Over 23 finishes to choose from. |
| finishes             | Polished (-P)                                               | Antique Copper (-ACOP)      | Polished Gold (-PGLD)                                         |
|                      | Brushed (-B)                                                | Polished Brass (-PBRS)      | Brushed Copper (-BCOP)                                        |
|                      | Brushed Gold (-BGLD)                                        | Matte White (-WHT)          | Brushed Rose Gold (-BRGD)                                     |
|                      | Matte Black (-BLK)                                          | Brushed Modern Bronze (-BMB | RZ) Brushed Black (-BRBLK)                                    |
|                      | Oil Rubbed Bronze (-ORB)                                    | Glossy White (-GWHT)        | Polished Black (-PBLK)                                        |
|                      | Brushed Brass (-BBRS)                                       | Polished Rose Gold (-PRGD)  | Antique Nickel (-ANKL)                                        |
|                      | Brushed Bronze (-BBRZ)                                      | Unlacquered Brass (-UBRS)   | Black Nickel (-NKBL)                                          |
|                      | Antique Brass (-ABRS)                                       | Polished Nickel (-PNKL)     |                                                               |