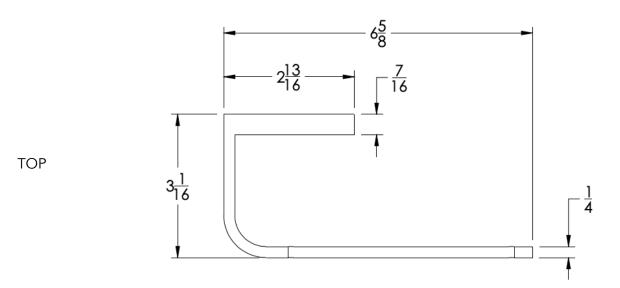

(-BRBLK)                                    |
|                      | Oil Rubbed Bronze (-ORB)                                    | Glossy White (-GWHT)        | Polished Black (-PBLK)                                        |
|                      | Brushed Brass (-BBRS)                                       | Polished Rose Gold (-PRGD)  | Antique Nickel (-ANKL)                                        |
|                      | Brushed Bronze (-BBRZ)                                      | Unlacquered Brass (-UBRS)   | Black Nickel (-NKBL)                                          |
|                      | Antique Brass (-ABRS)                                       | Polished Nickel (-PNKL)     |                                                               |



## Dimensions in inches







NOTE: Dimensions subject to change without notice.