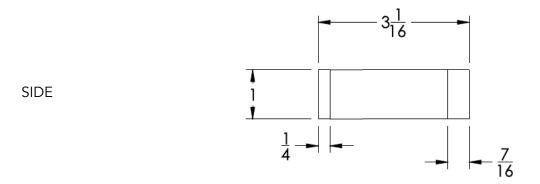

BRBLK)                                    |
|                      | Oil Rubbed Bronze (-ORB)                                    | Glossy White (-GWHT)        | Polished Black (-PBLK)                                        |
|                      | Brushed Brass (-BBRS)                                       | Polished Rose Gold (-PRGD)  | Antique Nickel (-ANKL)                                        |
|                      | Brushed Bronze (-BBRZ)                                      | Unlacquered Brass (-UBRS)   | Black Nickel (-NKBL)                                          |
|                      | Antique Brass (-ABRS)                                       | Polished Nickel (-PNKL)     |                                                               |



## Dimensions in inches







NOTE: Dimensions subject to change without notice.