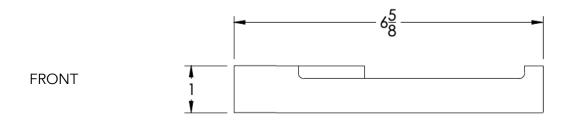

k (-BRBLK)                                    |
|                      | Oil Rubbed Bronze (-ORB)                                    | Glossy White (-GWHT)        | Polished Black (-PBLK)                                        |
|                      | Brushed Brass (-BBRS)                                       | Polished Rose Gold (-PRGD)  | Antique Nickel (-ANKL)                                        |
|                      | Brushed Bronze (-BBRZ)                                      | Unlacquered Brass (-UBRS)   | Black Nickel (-NKBL)                                          |
|                      | Antique Brass (-ABRS)                                       | Polished Nickel (-PNKL)     |                                                               |



## Dimensions in inches







NOTE: Dimensions subject to change without notice.